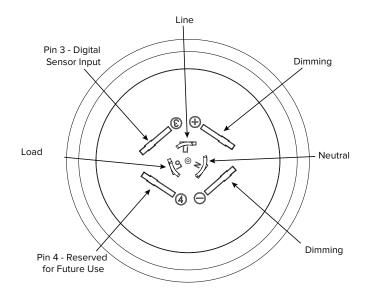

### **Key Features:**

- Integrated Photocell
- ANSI C136.41 7-pin Dimming Receptacle Support
- Utility grade power monitoring
- Remote control and scheduling
- Flexible Dimming Controls
- Secure, over-the-air upgrades to support future enhancements
- Seamless integration into the SimplySNAP lighting control system
- Digital sensor input for motion sensing

#### Includes Photocell, Power Monitoring, and External Sensor Input

| Product #              | Description                                                                    |  |
|------------------------|--------------------------------------------------------------------------------|--|
| TL7-B1                 | Twist-lock Wireless Lighting<br>Control with Built in Photocell                |  |
| Dimension              | 4.53" W x 2.68" H<br>(115mm W x 68mm H)                                        |  |
| Input Powe             | r 100 to 277 +/- 10% (Max 305V),<br>50/60Hz                                    |  |
| Operating<br>Environme | -40°C to +70°C; 20% to 90% RH<br>non-condensing; IP66                          |  |
| Switched<br>Output     | Default ON                                                                     |  |
| Load Ratin             | g 5A @ 100V to 277V (+/- 10%)                                                  |  |
| Dimming<br>Control     | 0-10 V with short circuit protection                                           |  |
| Dimming<br>Output      | Maximum Current 10 mA                                                          |  |
| Radio                  | SNAP 2.4GHz; 802.15.4<br>+20dBm Transmit power<br>-104 dBm Receive Sensitivity |  |
| Sensor Inp             | One digital input can be used for motion-based controls                        |  |
| Power<br>Monitoring    | Utility Grade - 2% Accuracy                                                    |  |
| Power<br>Readings      | Voltage, Watts                                                                 |  |
| Certificatio           | ns FCC, IC, cULus                                                              |  |
| Warranty               | 5 Years                                                                        |  |