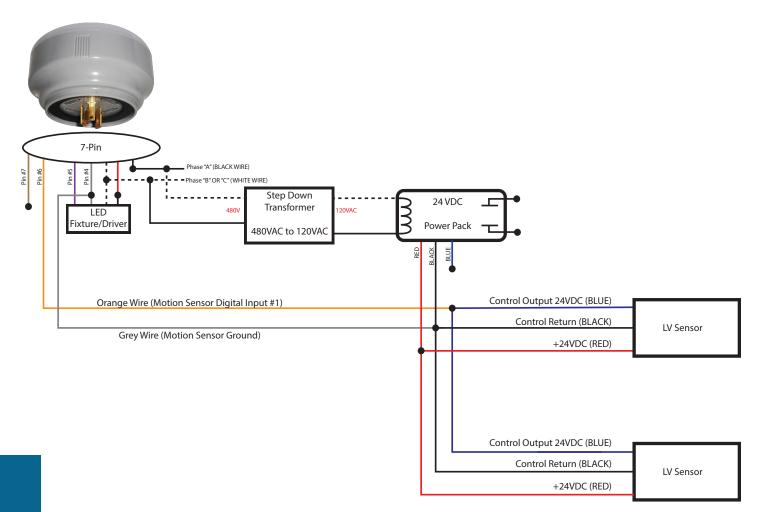

## **TL7-B1 Wiring Diagram**

©2017 Synapse Wireless, Inc. all rights reserved. Synapse products are patented or patent pending. Specifications subject to change without notice. DOC-1000173-A-1

**Synapse** Proven Solutions for the Internet of Things